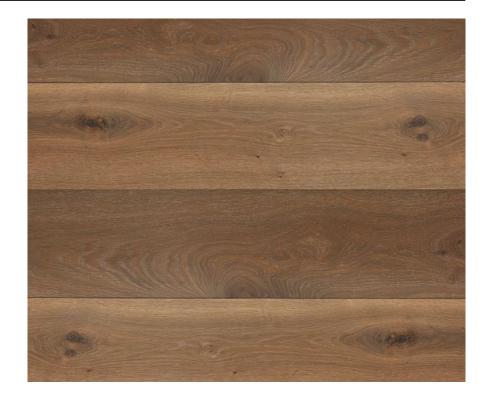

## FEATURED FLOOR

Bespoke European Nature Grade Oak Plank

## GET THE LOOK WITH SIENNA EXTRA WIDE PLANK

EDITIONS COLLECTION
European Nature Grade Oak Plank
Smooth & Burnished Hardwax Oil Super Matt
W:220mm | L:Up to 2.2m | D:20mm
2ply Engineered
Slip rating: Low risk dry. Moderate risk wet