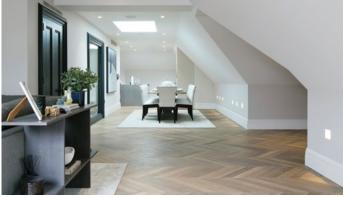

## PROJECT OVERVIEW

In 2022 AstraZeneca UK relocated their HQ to an expansive office space spread over two floors in London's fastest-growing district. Ekho Studio – an independent creative studio, were enlisted to design this high-spec workspace. which utilises interior and outdoor spaces to improve the working environments and productivity of its users.

#### HOW WE HELPED

After an initial consultation with our customer to define the vision and understand the complexity of the project, the Woodworks bespoke timber solution was specified. In order to create a unique floor for this project, hand-crafted samples were provided to match product samples the customer already had, to show exactly what the final planks would look like in terms of colour, tone, texture and finish.

#### **OUTCOME**

This aspirational space, which takes inspiration from boutique hotel lounges, just shows the progression of workplace design since 2020. Panelling, carpet and wood floors are used harmoniously alongside soft finishings such as zoning curtains and comfortable seating. Biophilic objectives have been achieved through live planting and abundance of natural light. The result is a dynamic office offering friendly spaces created for collaboration and interaction.