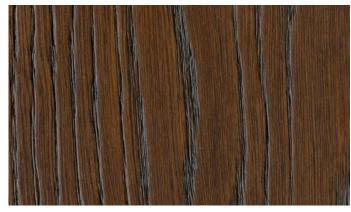

## FEATURED FLOOR

Bespoke European Nature Grade Oak Plank

# COLLECTION

Woodworks Bespoke

## GET THE LOOK WITH SIENNA EXTRA WIDE PLANK

EDITIONS COLLECTION
European Nature Grade Oak Plank
Smooth & Burnished Hardwax Oil Super Matt
W:220mm | L:Up to 2.2m | D:20mm
2ply Engineered
Slip rating: Low risk dry. Moderate risk wet