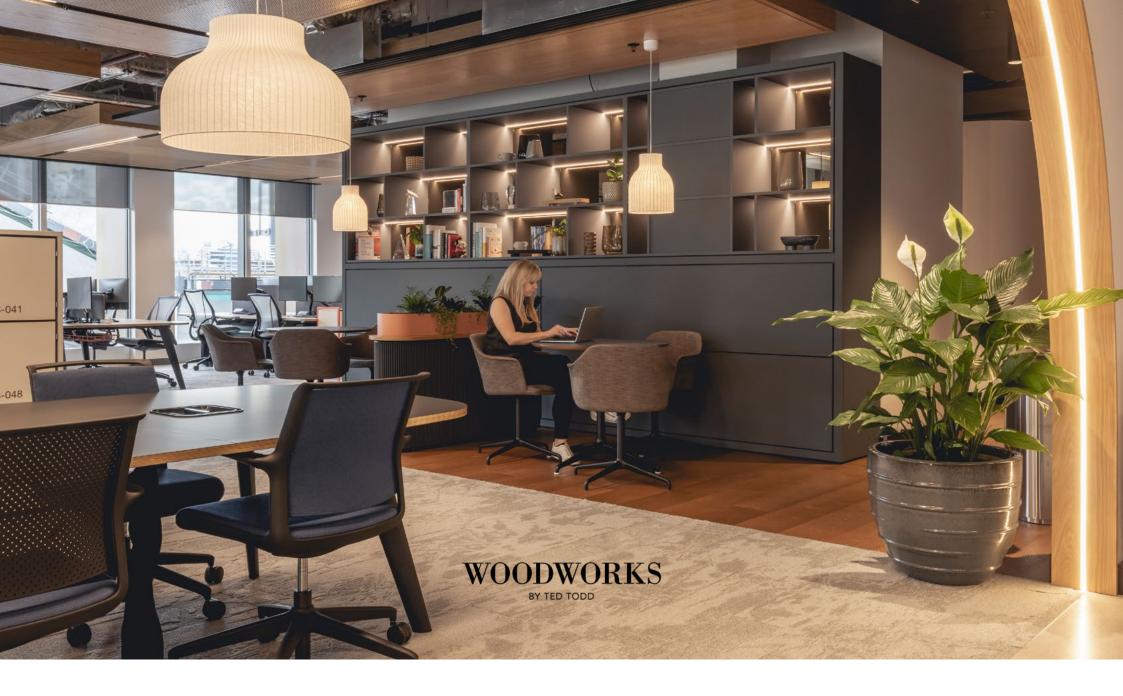

## PROJECT OVERVIEW

In 2022 AstraZeneca UK relocated their HQ to an expansive office space spread over two floors in London's fastest-growing district. Ekho Studio – an independent creative studio, were enlisted to design this high-spec workspace. which utilises interior and outdoor spaces to improve the working environments and productivity of its users.

#### **OUTCOME**

This aspirational space, which takes inspiration from boutique hotel lounges, just shows the progression of workplace design since 2020. Panelling, carpet and wood floors are used harmoniously alongside soft finishings such as zoning curtains and comfortable seating. Biophilic objectives have been achieved through live planting and abundance of natural light. The result is a dynamic office offering friendly spaces created for collaboration and interaction.

# FEATURED FLOOR - WOODWORKS BESPOKE