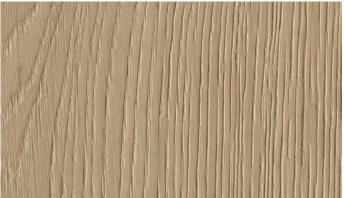

## FEATURED FLOOR

Bespoke European Nature Grade Oak Plank

## GET THE LOOK WITH SIENNA EXTRA WIDE PLANK

EDITIONS COLLECTION
European Nature Grade Oak Plank
Smooth & Burnished Hardwax Oil Super Matt
W:220mm | L:Up to 2.2m | D:20mm
2ply Engineered
Slip rating: Low risk dry. Moderate risk wet