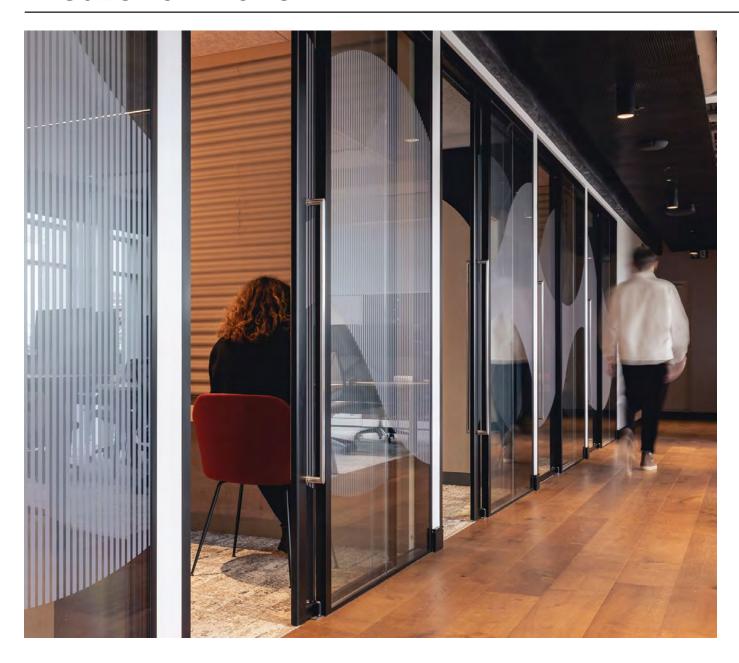

## PROJECT OVERVIEW

In 2022 AstraZeneca UK relocated their HQ to an expansive office space spread over two floors in London's fastest-growing district. Ekho Studio – an independent creative studio, were enlisted to design this high-spec workspace. which utilises interior and outdoor spaces to improve the working environments and productivity of its users.

#### **OUTCOME**

This aspirational space, which takes inspiration from boutique hotel lounges, just shows the progression of workplace design since 2020. Panelling, carpet and wood floors are used harmoniously alongside soft finishings such as zoning curtains and comfortable seating. Biophilic objectives have been achieved through live planting and abundance of natural light. The result is a dynamic office offering friendly spaces created for collaboration and interaction.