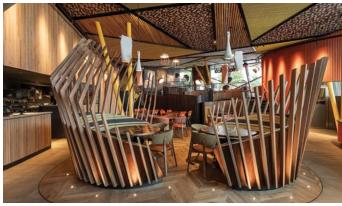

## PROJECT OVERVIEW

In 2022 AstraZeneca UK relocated their HQ to an expansive office space spread over two floors in London's fastest-growing district. Ekho Studio – an independent creative studio, were enlisted to design this high-spec workspace. which utilises interior and outdoor spaces to improve the working environments and productivity of its users.

#### **OUTCOME**

This aspirational space, which takes inspiration from boutique hotel lounges, just shows the progression of workplace design since 2020. Panelling, carpet and wood floors are used harmoniously alongside soft finishings such as zoning curtains and comfortable seating. Biophilic objectives have been achieved through live planting and abundance of natural light. The result is a dynamic office offering friendly spaces created for collaboration and interaction.