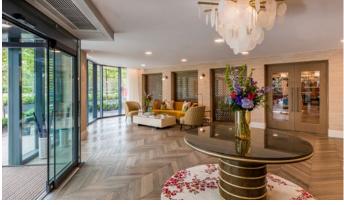

## PROJECT OVERVIEW

In 2022 AstraZeneca UK relocated their HQ to an expansive office space spread over two floors in London's fastest-growing district. Ekho Studio – an independent creative studio, were enlisted to design this high-spec workspace. which utilises interior and outdoor spaces to improve the working environments and productivity of its users.

#### **OUTCOME**

This aspirational space, which takes inspiration from boutique hotel lounges, just shows the progression of workplace design since 2020. Panelling, carpet and wood floors are used harmoniously alongside soft finishings such as zoning curtains and comfortable seating. Biophilic objectives have been achieved through live planting and abundance of natural light. The result is a dynamic office offering friendly spaces created for collaboration and interaction.