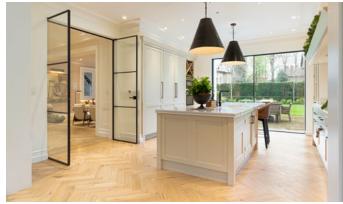

## PROJECT OVERVIEW

In 2022 AstraZeneca UK relocated their HQ to an expansive office space spread over two floors in London's fastest-growing district. Ekho Studio – an independent creative studio, were enlisted to design this high-spec workspace. which utilises interior and outdoor spaces to improve the working environments and productivity of its users.

#### **OUTCOME**

This aspirational space, which takes inspiration from boutique hotel lounges, just shows the progression of workplace design since 2020. Panelling, carpet and wood floors are used harmoniously alongside soft finishings such as zoning curtains and comfortable seating. Biophilic objectives have been achieved through live planting and abundance of natural light. The result is a dynamic office offering friendly spaces created for collaboration and interaction.