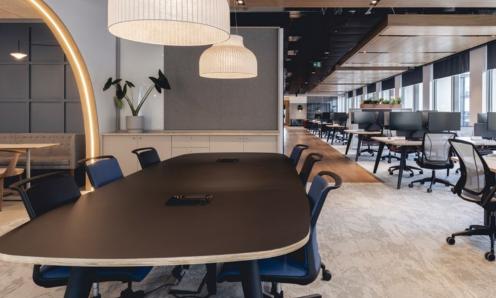

## PROJECT OVERVIEW

In 2022 AstraZeneca UK relocated their HQ to an expansive office space spread over two floors in London's fastest-growing district. Ekho Studio – an independent creative studio, were enlisted to design this high-spec workspace. which utilises interior and outdoor spaces to improve the working environments and productivity of its users.

#### **OUTCOME**

This aspirational space, which takes inspiration from boutique hotel lounges, just shows the progression of workplace design since 2020. Panelling, carpet and wood floors are used harmoniously alongside soft finishings such as zoning curtains and comfortable seating. Biophilic objectives have been achieved through live planting and abundance of natural light. The result is a dynamic office offering friendly spaces created for collaboration and interaction.