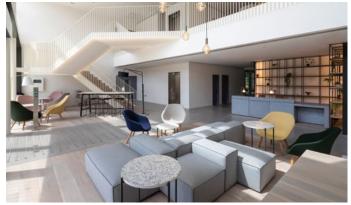

## PROJECT OVERVIEW

In 2022 AstraZeneca UK relocated their HQ to an expansive office space spread over two floors in London's fastest-growing district. Ekho Studio – an independent creative studio, were enlisted to design this high-spec workspace. which utilises interior and outdoor spaces to improve the working environments and productivity of its users.

#### **OUTCOME**

This aspirational space, which takes inspiration from boutique hotel lounges, just shows the progression of workplace design since 2020. Panelling, carpet and wood floors are used harmoniously alongside soft finishings such as zoning curtains and comfortable seating. Biophilic objectives have been achieved through live planting and abundance of natural light. The result is a dynamic office offering friendly spaces created for collaboration and interaction.